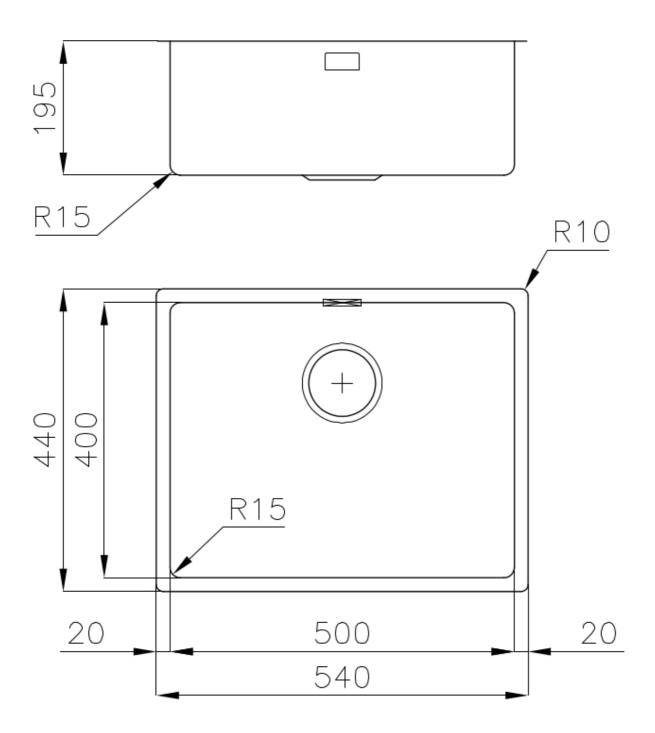

#### **DETAILS**

| Coloring               | Gun Metal                                                       |
|------------------------|-----------------------------------------------------------------|
| Finish                 | Foster brushed                                                  |
| Material               | AISI 304 stainless steel                                        |
| Processing             | PVD                                                             |
| Base                   | 60 cm                                                           |
| Edge/Installation Type | Undermount                                                      |
| Dimensions             | 540x440 mm                                                      |
| Standard fittings      | Fixing hooks, gasket, drain, overflow and siphon, boxed packing |
| Mixer holes            | No standard holes                                               |
|                        |                                                                 |

| Built-in hole             | View technical data sheet (for all Flush-mount / Top-mount models and Under-mount models)                                                                                                                                                                                                                                                      |
|---------------------------|------------------------------------------------------------------------------------------------------------------------------------------------------------------------------------------------------------------------------------------------------------------------------------------------------------------------------------------------|
| Drainer                   | No                                                                                                                                                                                                                                                                                                                                             |
| Width                     | 54 cm                                                                                                                                                                                                                                                                                                                                          |
| Bowl dimension            | 500x400mm                                                                                                                                                                                                                                                                                                                                      |
| Number of bowls           | 1 bowl                                                                                                                                                                                                                                                                                                                                         |
| Waste fitting             | 3,5" drain                                                                                                                                                                                                                                                                                                                                     |
| FEATURES                  |                                                                                                                                                                                                                                                                                                                                                |
| Basket 3,5" waste fitting | The drain is equipped with a large 3.5" drain, with the practical basket cap that prevents the discharge of solid parts. The 3.5 "drain allows the use of the Foster waste-disposer, compatible with all models.                                                                                                                               |
| Gun Metal                 | The Gun Metal finish is obtained by treating steel with a physical process called PVD (Phisical Vacuum Deposition) which deposits particles of noble metals on the surface. The result is a unique and refined aesthetic effect, and an improvement of the mechanical properties of the steel which is more resistant to impact and scratches. |
| High thickness            | Imm thick steel. A significant thickness, which guarantees the maximum sturdiness and durability.                                                                                                                                                                                                                                              |
| Perimetral overflow       | The overflow is always a security on the Foster sinks that prevents the overflow of water in case of oversights. The perimeter drain solution improves aesthetics thanks to its square and essential shape.                                                                                                                                    |
| Small radius              | Bowls with squared shapes with a modern design and an increased capacity, for a minimal aesthetics connected with an extreme practicity.                                                                                                                                                                                                       |