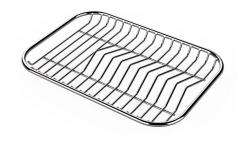

Iroko-wood sliding chopping board 8644 041

Iroko-wood twin chopping board 8644 004

Stainless steel colander 8154 000

Stainless steel plate rack 8100 154

Stainless steel plate rack 8100 303

White basket 8612 100

White bowl 8153 100

Stainless steel perforated tray 8151 000

Stainless steel plate rack 8100 201