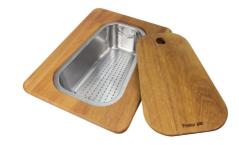

### **OPTIONAL ACCESSORIES**

Cestello inox 8612 000

Glass chopping board 8631 300

HPDE Chopping board 8657 001

HPDE Twin chopping board 8644 101

Iroko-wood chopping board with stainless steel colander 8644 042