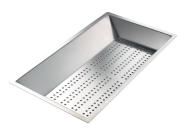

White bowl 8153 100

Stainless steel perforated tray 8151 000

Stainless steel plate rack 8100 201