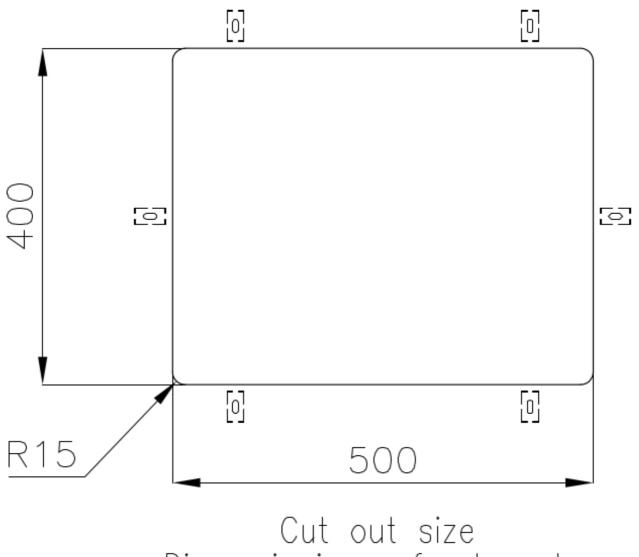

|
| Perimetral overflow       | The overflow is always a security on the Foster sinks that prevents the overflow of water in case of oversights. The perimeter drain solution improves aesthetics thanks to its square and essential shape.                                                                                                                                    |
| Small radius              | Bowls with squared shapes with a modern design and an increased capacity, for a minimal aesthetics connected with an extreme practicity.                                                                                                                                                                                                       |

### **TECHNICAL DATA**





Dimensioni per foratura top

### **OPTIONAL ACCESSORIES**



Cestello inox 8612 000



Glass chopping board 8631 300



HPDE Chopping board 8657 001



HPDE Twin chopping board 8644 101



Iroko-wood chopping board with stainless steel colander 8644 042



Iroko-wood sliding chopping board 8644 041



Iroko-wood twin chopping board 8644 004



Stainless steel colander 8154 000



Stainless steel plate rack 8100 154



Stainless steel plate rack 8100 303



White basket 8612 100



White bowl 8153 100







Stainless steel perforated tray 8151 000



Stainless steel plate rack 8100 201

#### **WARNING:**

The accessories 8159101, 8100303,8151000 are only usable in combination with 8644101 The accessories 8100154, 8154000 are only usable in combination with 8644004

#### **RECOMMENDED PAI