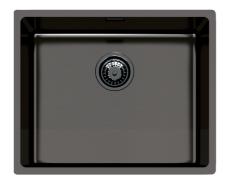

### Sink KE Gun Metal 2155 856

Sinks

Code: 2155 856

#### **DETAILS**

| Coloring               | Gun Metal                                                       |
|------------------------|-----------------------------------------------------------------|
| Finish                 | Foster brushed                                                  |
| Material               | AISI 304 stainless steel                                        |
| Processing             | PVD                                                             |
| Base                   | 60 cm                                                           |
| Edge/Installation Type | Undermount                                                      |
| Dimensions             | 540x440 mm                                                      |
| Standard fittings      | Fixing hooks, gasket, drain, overflow and siphon, boxed packing |
| Mixer holes            | No standard holes                                               |
|                        |                                                                 |