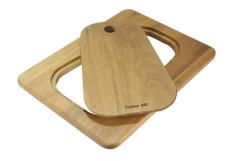

### **OPTIONAL ACCESSORIES**

Cestello inox 8612 000

Glass chopping board 8631 300

HPDE Chopping board 8657 001

HPDE Twin chopping board 8644 101

Iroko-wood chopping board with stainless steel colander 8644 042

Iroko-wood sliding chopping board 8644 041

Iroko-wood twin chopping board 8644 004

Stainless steel colander 8154 000

Stainless steel plate rack 8100 154

Stainless steel plate rack 8100 303

White basket 8612 100