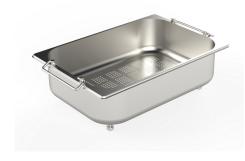

White bowl 8153 100

Stainless steel perforated tray 8151 000

Stainless steel plate rack 8100 201